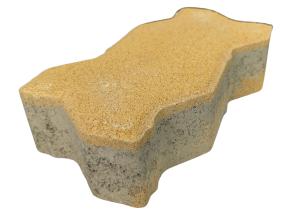

#### **UNI-PAVER**

Durable, interlocking tiles with a unique shape, ideal for high-traffic areas like driveways and parking lots. They offer strength, stability, and a polished look.

TEXTURE

double mix

COMP-STRENGTH

49 N/mm2

**THICKNESS** 

6cm / 60mm 8cm/80mm

WEIGHT

3.30KG

4.45KG

Collection installation