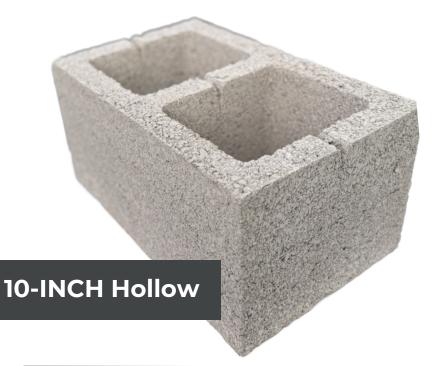

## Hollow-Blocks

Lightweight and durable concrete blocks designed for efficient construction. Hollow blocks provide strength, insulation, and cost-effective solutions for walls and partitions in residential, commercial, and industrial projects.