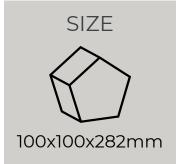

#### **UNI-PAVER**

Durable, interlocking tiles with a unique shape, ideal for high-traffic areas like driveways and parking lots. They offer strength, stability, and a polished look.

TEXTURE

double mix

COMP-STRENGTH

49 N/mm2

**THICKNESS** 

6cm / 60mm 8cm/80mm

WEIGHT

3.30KG

4.45KG

Collection installation