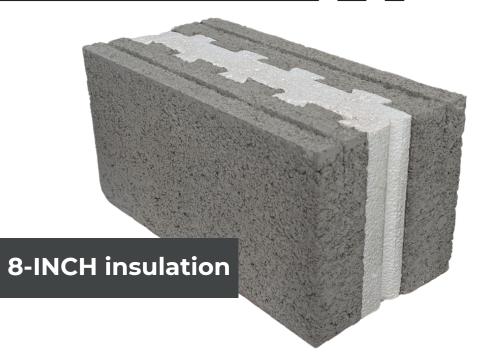

#### **INSULATION BLOCKS**

Insulation blocks are Lightweight blocks offering excellent thermal and sound insulation. Ideal for energy-efficient walls in residential and commercial buildings.