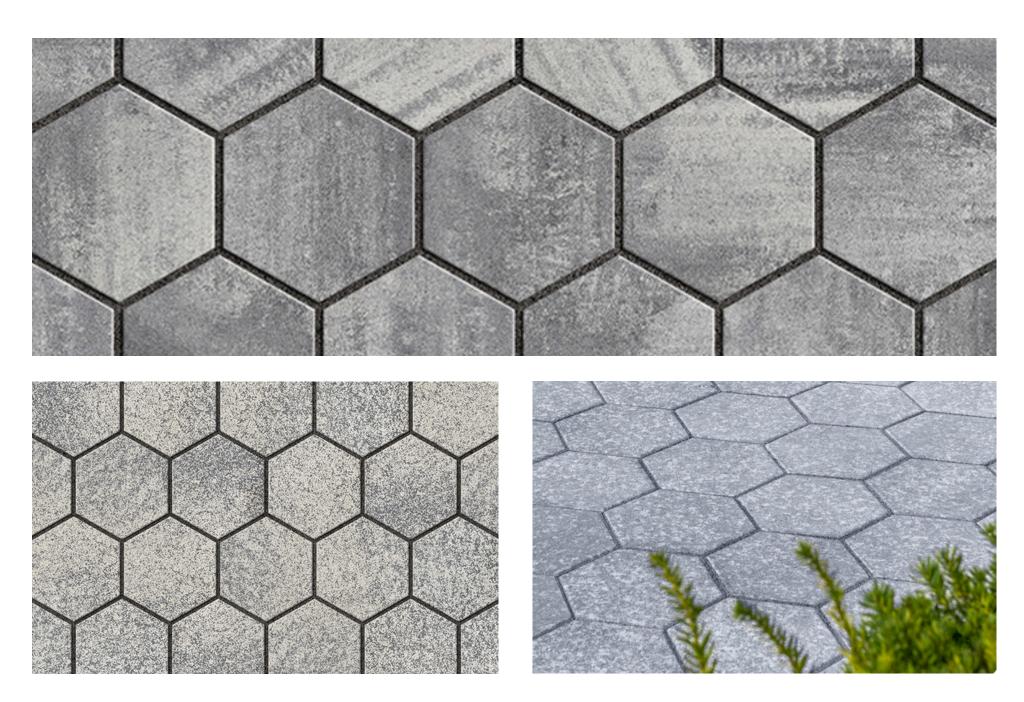

#### **OCTAGON**

Octagonal pavers feature a unique eight-sided design, perfect for adding a decorative touch to pathways, patios, and open spaces. Their distinctive shape allows for creative patterns, offering both durability and aesthetic appeal for outdoor areas.

TEXTURE

double mix

COMP-STRENGTH

49 N/mm2

THICKNESS
6cm / 60mm
8cm/80mm
WEIGHT
4.5KG

Add a little bit of body text