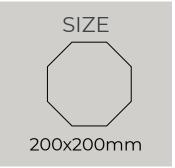

#### **OCTAGON**

Octagonal pavers feature a unique eight-sided design, perfect for adding a decorative touch to pathways, patios, and open spaces. Their distinctive shape allows for creative patterns, offering both durability and aesthetic appeal for outdoor areas.

TEXTURE

double mix

COMP-STRENGTH

49 N/mm2

THICKNESS
6cm / 60mm
8cm/80mm
WEIGHT
4.5KG

Add a little bit of body text