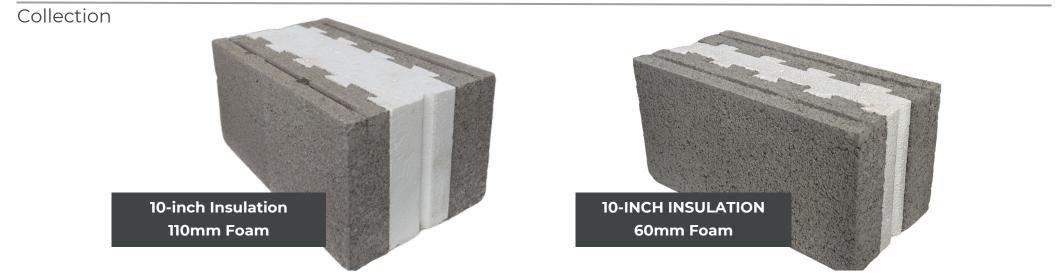

#### **INSULATION BLOCKS**

Insulation blocks are Lightweight blocks offering excellent thermal and sound insulation. Ideal for energy-efficient walls in residential and commercial buildings.