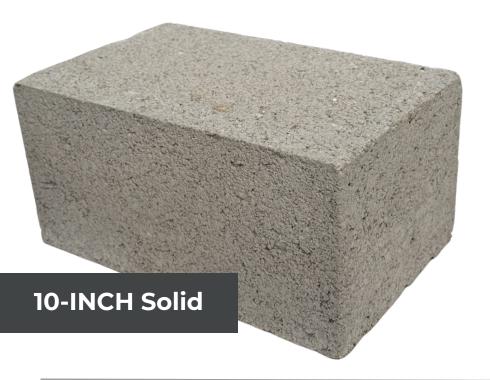

#### **SOLIDS**

Solid concrete blocks used for building foundations. They provide excellent strength and stability, ensuring a strong base for construction projects. Ideal for supporting heavy loads and ensuring structural integrity.