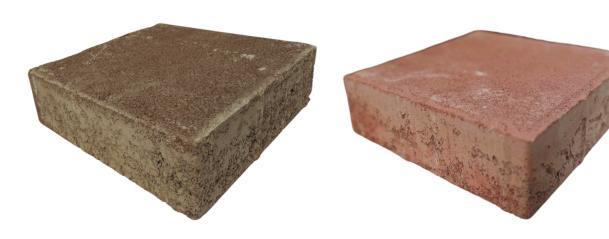

## RECTENGLUAR

A classic and durable paving solution ideal for pathways, driveways, and high-traffic areas. Easy to install and maintain, it offers strength, stability, and a clean, timeless design.

TEXTURE

double mix

COMP-STRENGTH

49 N/mm2

THICKNESS
6cm / 60mm
WEIGHT
2.75kg