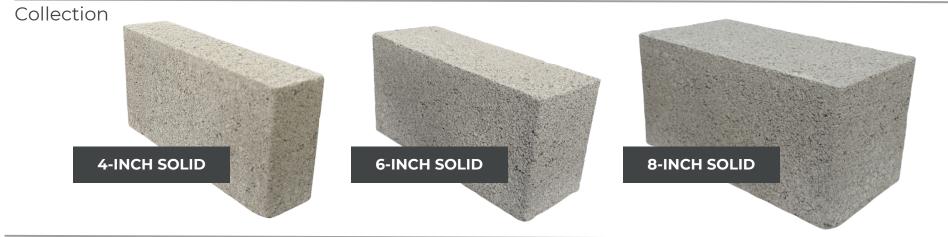

#### **SOLIDS**

Solid concrete blocks used for building foundations. They provide excellent strength and stability, ensuring a strong base for construction projects. Ideal for supporting heavy loads and ensuring structural integrity.