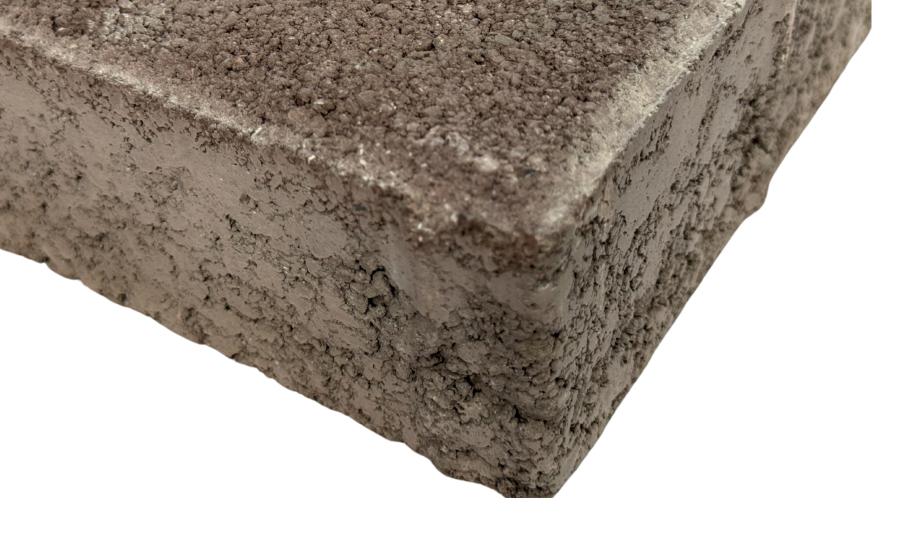

## RECTENGLUAR

A classic and durable paving solution ideal for pathways, driveways, and high-traffic areas. Easy to install and maintain, it offers strength, stability, and a clean, timeless design.

TEXTURE

double mix

COMP-STRENGTH

49 N/mm2

THICKNESS
6cm / 60mm
WEIGHT
2.75kg