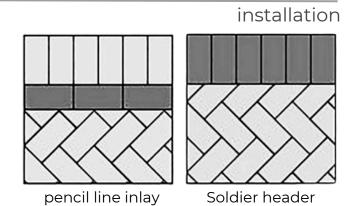

49 N/mm2

**THICKNESS** 

6cm / 60mm 8cm/80mm

WEIGHT

3.30KG

4.45KG

Collection installation