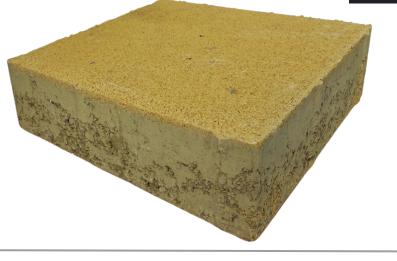

## RECTENGLUAR

A classic and durable paving solution ideal for pathways, driveways, and high-traffic areas. Easy to install and maintain, it offers strength, stability, and a clean, timeless design.

TEXTURE

double mix

COMP-STRENGTH

49 N/mm2

THICKNESS
6cm / 60mm
WEIGHT
2.75kg