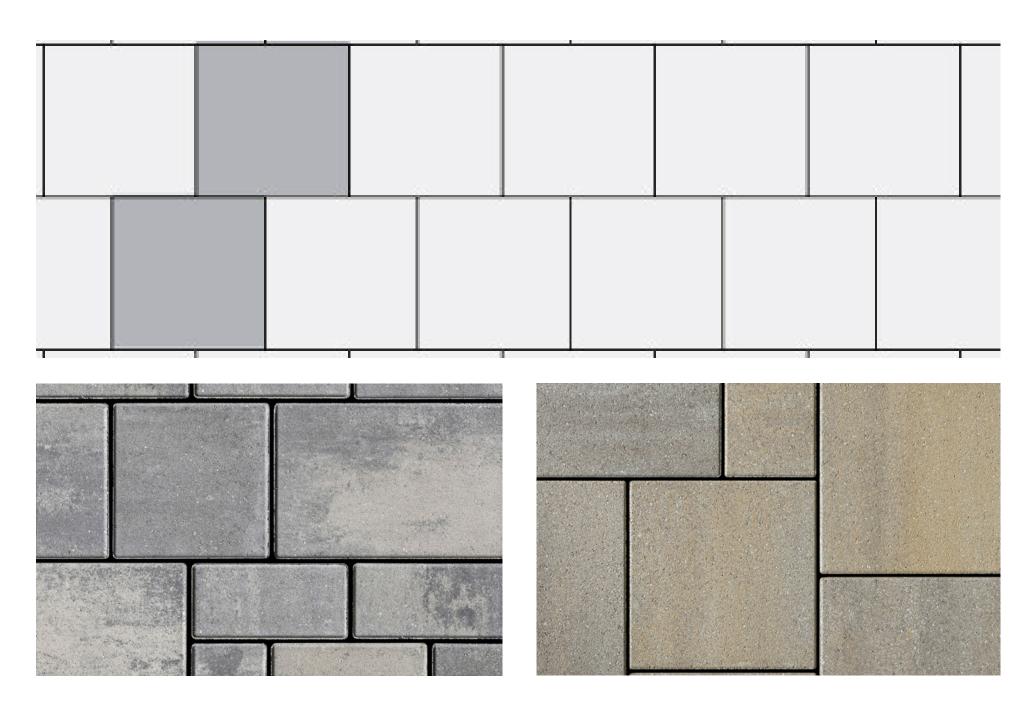

## RECTENGLUAR

A classic and durable paving solution ideal for pathways, driveways, and high-traffic areas. Easy to install and maintain, it offers strength, stability, and a clean, timeless design.

TEXTURE

double mix

COMP-STRENGTH

49 N/mm2

THICKNESS
6cm / 60mm
WEIGHT
2.75kg