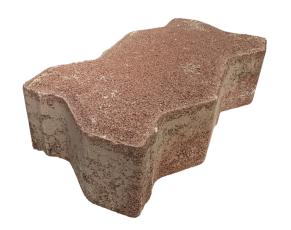

#### **UNI-PAVER**

Durable, interlocking tiles with a unique shape, ideal for high-traffic areas like driveways and parking lots. They offer strength, stability, and a polished look.

TEXTURE

double mix

COMP-STRENGTH

49 N/mm2

**THICKNESS** 

6cm / 60mm 8cm/80mm

WEIGHT

3.30KG

4.45KG

Collection installation