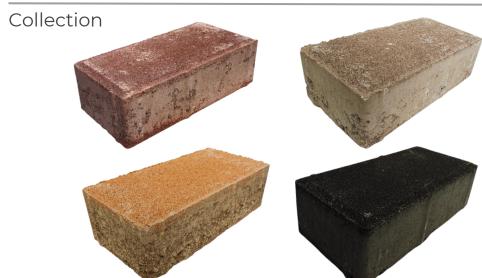

## RECTENGLUAR

A classic and durable paving solution ideal for pathways, driveways, and high-traffic areas. Easy to install and maintain, it offers strength, stability, and a clean, timeless design.

TEXTURE

double mix

COMP-STRENGTH

49 N/mm2

THICKNESS
6cm / 60mm
WEIGHT
2.75kg