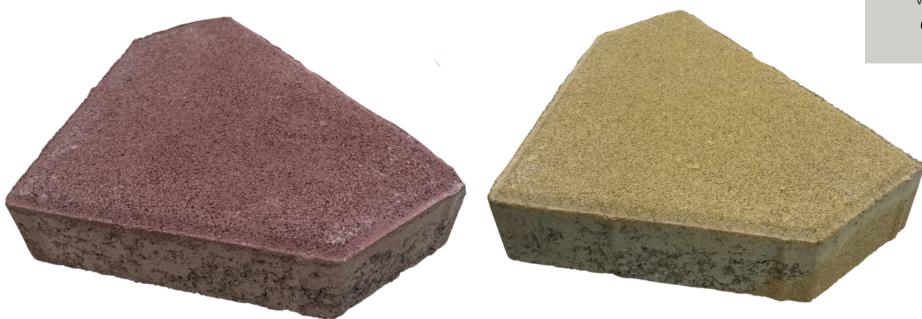

#### **UNI-PAVER**

Durable, interlocking tiles with a unique shape, ideal for high-traffic areas like driveways and parking lots. They offer strength, stability, and a polished look.

TEXTURE

double mix

COMP-STRENGTH

49 N/mm2

**THICKNESS** 

6cm / 60mm 8cm/80mm

WEIGHT

3.30KG

4.45KG

Collection installation