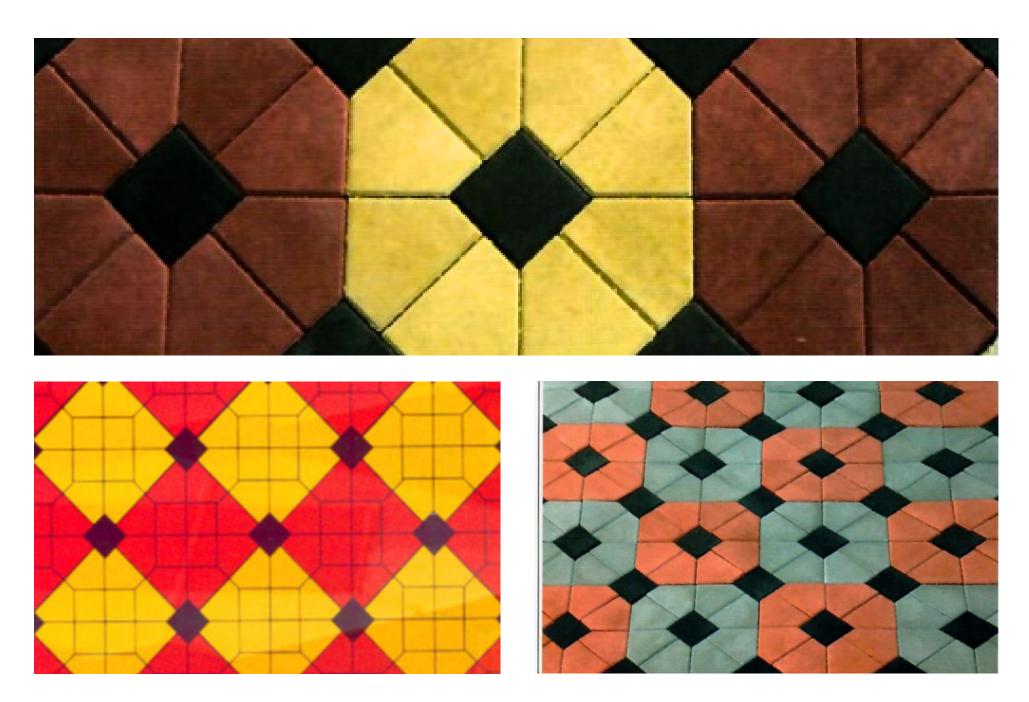

#### **UNI-PAVER**

Durable, interlocking tiles with a unique shape, ideal for high-traffic areas like driveways and parking lots. They offer strength, stability, and a polished look.

TEXTURE

double mix

COMP-STRENGTH

49 N/mm2

**THICKNESS** 

6cm / 60mm 8cm/80mm

WEIGHT

3.30KG

4.45KG

Collection installation

#### Collection

installation