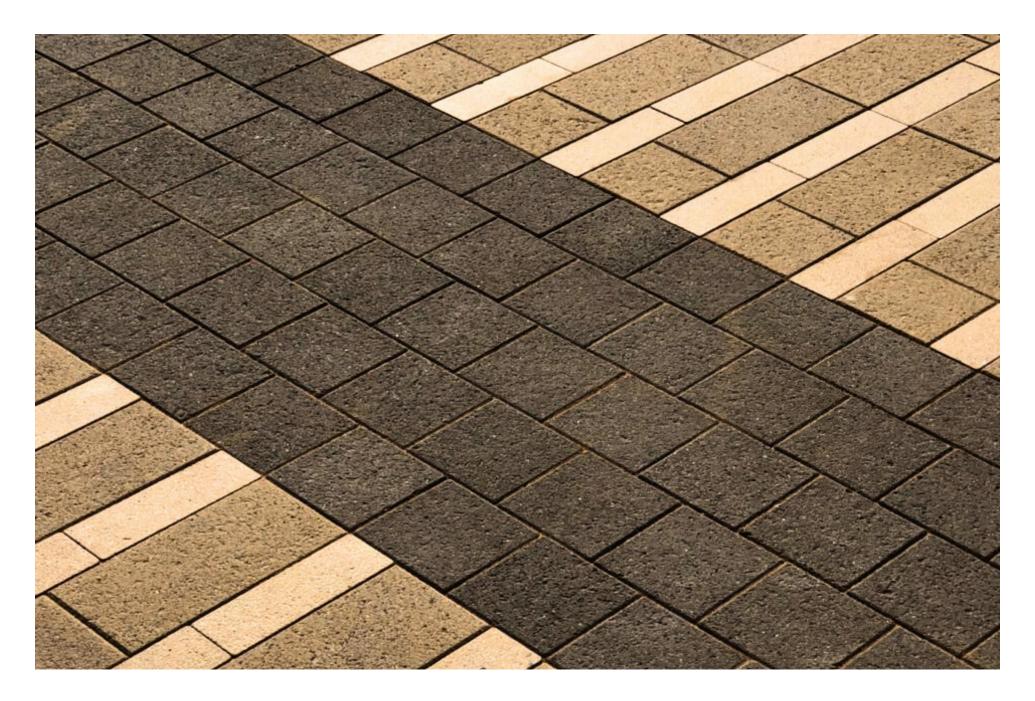

## RECTENGLUAR

A classic and durable paving solution ideal for pathways, driveways, and high-traffic areas. Easy to install and maintain, it offers strength, stability, and a clean, timeless design.

TEXTURE

double mix

COMP-STRENGTH

49 N/mm2

THICKNESS
6cm / 60mm
WEIGHT
2.75kg