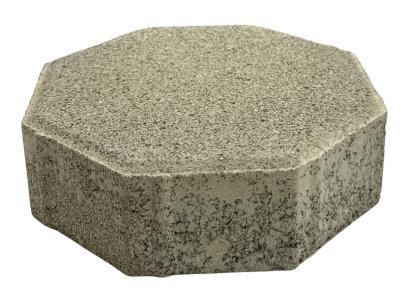

#### **OCTAGON**

Octagonal pavers feature a unique eight-sided design, perfect for adding a decorative touch to pathways, patios, and open spaces. Their distinctive shape allows for creative patterns, offering both durability and aesthetic appeal for outdoor areas.

TEXTURE

double mix

COMP-STRENGTH

49 N/mm2

THICKNESS
6cm / 60mm
8cm/80mm
WEIGHT
4.5KG

Add a little bit of body text