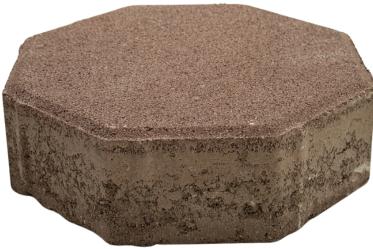

#### **OCTAGON**

Octagonal pavers feature a unique eight-sided design, perfect for adding a decorative touch to pathways, patios, and open spaces. Their distinctive shape allows for creative patterns, offering both durability and aesthetic appeal for outdoor areas.

TEXTURE

double mix

COMP-STRENGTH

49 N/mm2

THICKNESS
6cm / 60mm
8cm/80mm
WEIGHT
4.5KG

Add a little bit of body text