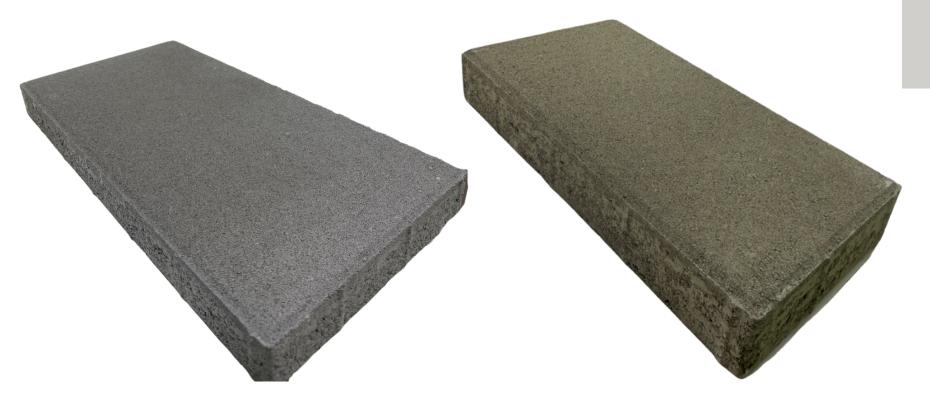

#### **RECTENGLUAR-SLAB**

Rectangular slabs are durable, flat concrete tiles ideal for creating smooth surfaces in outdoor areas like patios, walkways, and garden spaces. They offer strength, stability, and a clean, modern look, making them a versatile choice for landscaping and construction projects.

TEXTURE

double mix

COMP-STRENGTH

49 N/mm2

THICKNESS 8cm/80mm WEIGHT 60KG