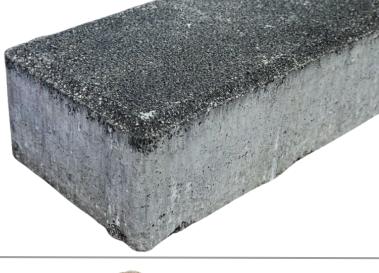

## RECTENGLUAR

A classic and durable paving solution ideal for pathways, driveways, and high-traffic areas. Easy to install and maintain, it offers strength, stability, and a clean, timeless design.

TEXTURE

double mix

COMP-STRENGTH

49 N/mm2

THICKNESS
6cm / 60mm
WEIGHT
2.75kg