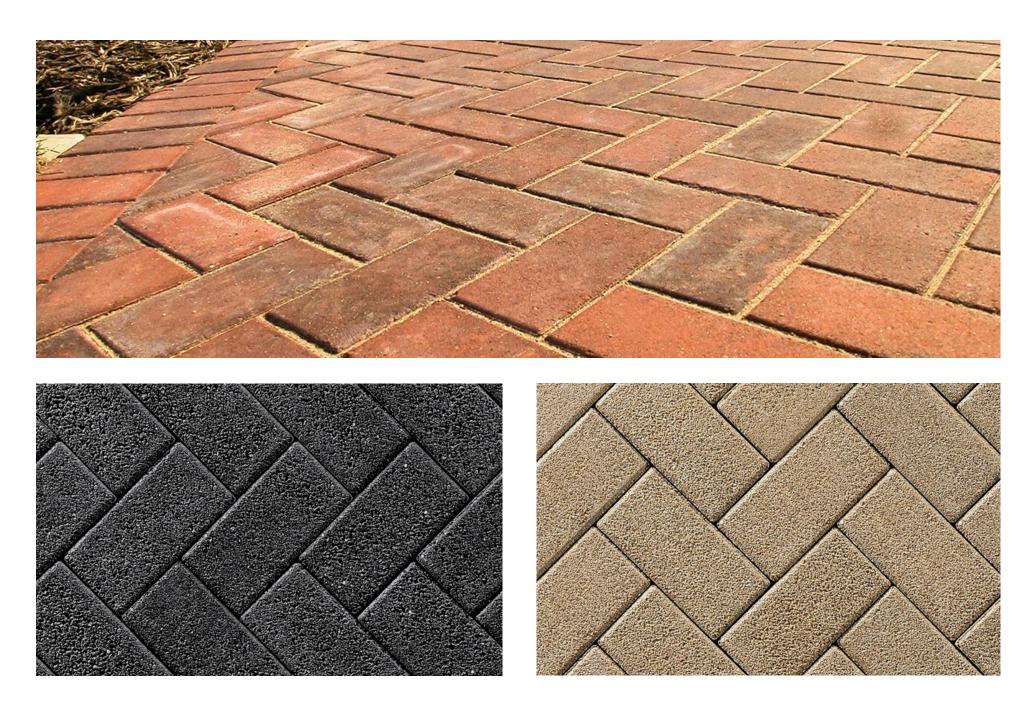

locks and interlock tiles, delivering quality and sustainable solutions for UAE construction projects."

## Index

| Colors            | 2  |
|-------------------|----|
| Paving Block      |    |
| Rectengular Group | 5  |
| Rectengular Slabs | 7  |
| Uni Group         | 10 |
| Square Group      | 12 |
| Plaza Group       | 16 |
| Octagonal Group   | 18 |
| Concrete Blocks   |    |
| Solid Blocks      | 20 |
| Thermo Blocks     | 2  |
| Hollow Blocks     | 22 |

www.ebfuae.com



COLORS

WWW.EBFUAE.COM

## RECTENGLUAR

A classic and durable paving solution ideal for pathways, driveways, and high-traffic areas. Easy to install and maintain, it offers strength, stability, and a clean, timeless design.

TEXTURE

double mix

COMP-STRENGTH

49 N/mm2



THICKNESS
6cm / 60mm
WEIGHT
2.75kg









#### **RECTENGLUAR-SLAB**

Rectangular slabs are durable, flat concrete tiles ideal for creating smooth surfaces in outdoor areas like patios, walkways, and garden spaces. They offer strength, stability, and a clean, modern look, making them a versatile choice for landscaping and construction projects.

TEXTURE

double mix

COMP-STRENGTH

49 N/mm2



THICKNESS 8cm/80mm WEIGHT 60KG

#### **RECTENGLUAR-SLAB**

Rectangular slabs are durable, flat concrete tiles ideal for creating smooth surfaces in outdoor areas like patios, walkways, and garden spaces. They offer strength, stability, and a clean, modern look, making them a versatile choice for landscaping and construction projects.

TEXTURE

double mix

COMP-STRENGTH

49 N/mm2



THICKNESS 8cm/80mm WEIGHT 60KG





#### **UNI-PAVER**

Dura