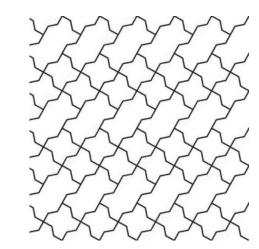

#### **UNI-PAVER**

Durable, interlocking tiles with a unique shape, ideal for high-traffic areas like driveways and parking lots. They offer strength, stability, and a polished look.

TEXTURE

double mix

COMP-STRENGTH

49 N/mm2

**THICKNESS** 

6cm / 60mm 8cm/80mm

WEIGHT

3.30KG

4.45KG

Collection installation