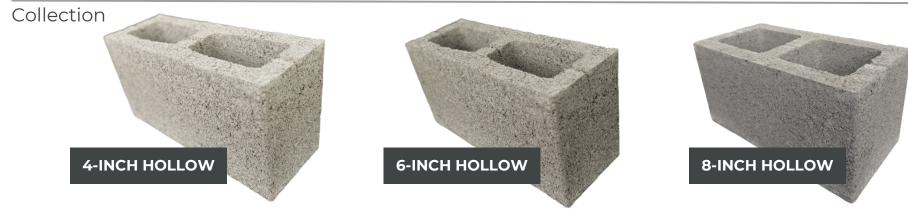

## Hollow-Blocks

Lightweight and durable concrete blocks designed for efficient construction. Hollow blocks provide strength, insulation, and cost-effective solutions for walls and partitions in residential, commercial, and industrial projects.