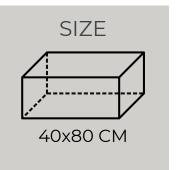

18 |
| Concrete Blocks   |    |
| Solid Blocks      | 20 |
| Thermo Blocks     | 2  |
| Hollow Blocks     | 22 |

www.ebfuae.com



COLORS

WWW.EBFUAE.COM

## RECTENGLUAR

A classic and durable paving solution ideal for pathways, driveways, and high-traffic areas. Easy to install and maintain, it offers strength, stability, and a clean, timeless design.

TEXTURE

double mix

COMP-STRENGTH

49 N/mm2



THICKNESS
6cm / 60mm
WEIGHT
2.75kg









#### **RECTENGLUAR-SLAB**

Rectangular slabs are durable, flat concrete tiles ideal for creating smooth surfaces in outdoor areas like patios, walkways, and garden spaces. They offer strength, stability, and a clean, modern look, making them a versatile choice for landscaping and construction projects.

TEXTURE

double mix

COMP-STRENGTH

49 N/mm2



THICKNESS 8cm/80mm WEIGHT 60KG

#### **RECTENGLUAR-SLAB**

Rectangular slabs are durable, flat concrete tiles ideal for creating smooth surfaces in outdoor areas like patios, walkways, and garden spaces. They offer strength, stability, and a clean, modern look, making them a versatile choice for landscaping and construction projects.

TEXTURE

double mix

COMP-STRENGTH

49 N/mm2



THICKNESS 8cm/80mm WEIGHT 60KG





#### **UNI-PAVER**

Durable, interlocking tiles with a unique shape, ideal for high-traffic areas like driveways and parking lots. They offer strength, stability, and a polished look.

TEXTURE

double mix

COMP-STRENGTH

49 N/mm2



**THICKNESS** 

6cm / 60mm 8cm/80mm

WEIGHT

3.30KG

4.45KG

Collection installation









### SQUARES

Square interlock tiles are versatile