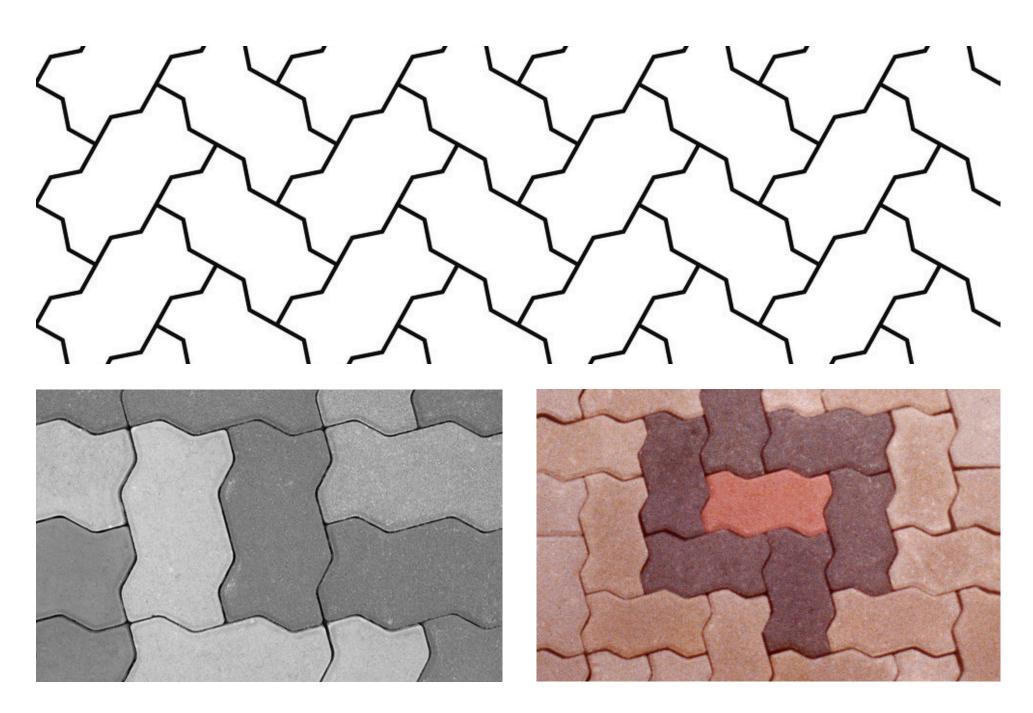

#### **UNI-PAVER**

Durable, interlocking tiles with a unique shape, ideal for high-traffic areas like driveways and parking lots. They offer strength, stability, and a polished look.

TEXTURE

double mix

COMP-STRENGTH

49 N/mm2

**THICKNESS** 

6cm / 60mm 8cm/80mm

WEIGHT

3.30KG

4.45KG

Collection installation