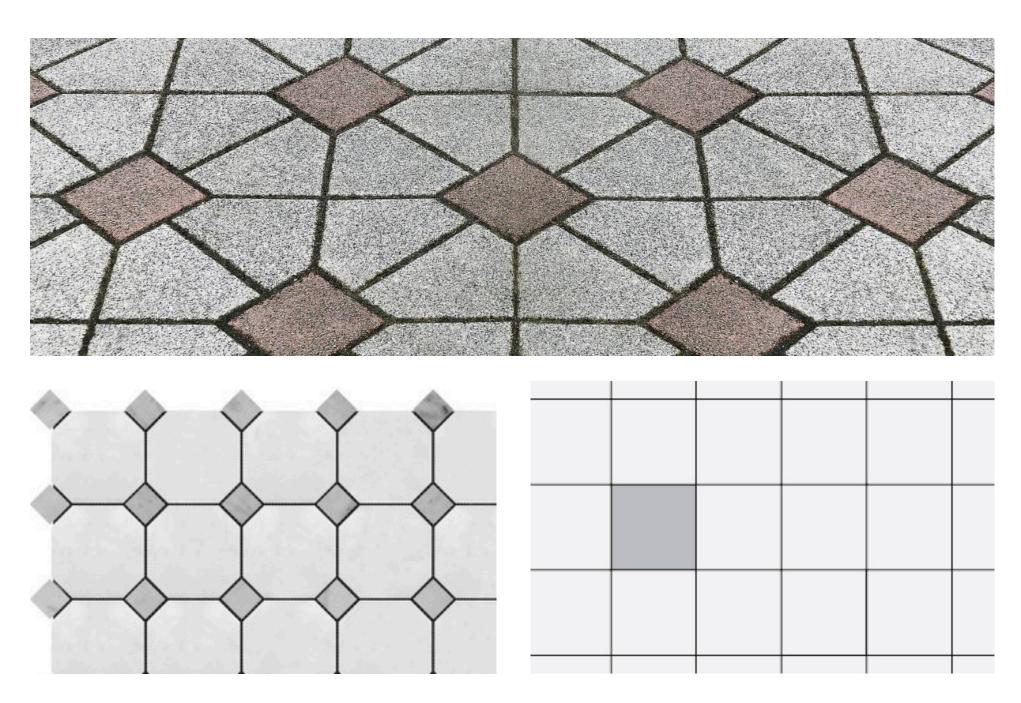

## PLAZA

Plaza shape pavers are designed for large, open areas like courtyards, plazas, and walkways. Their smooth, elegant design ensures durability while providing a sophisticated and uniform look, perfect for creating expansive and aesthetically pleasing outdoor spaces.

TEXTURE

double mix

COMP-STRENGTH

49 N/mm2

THICKNESS
6cm / 60mm
WEIGHT
6.30KG

Add a little bit of body text